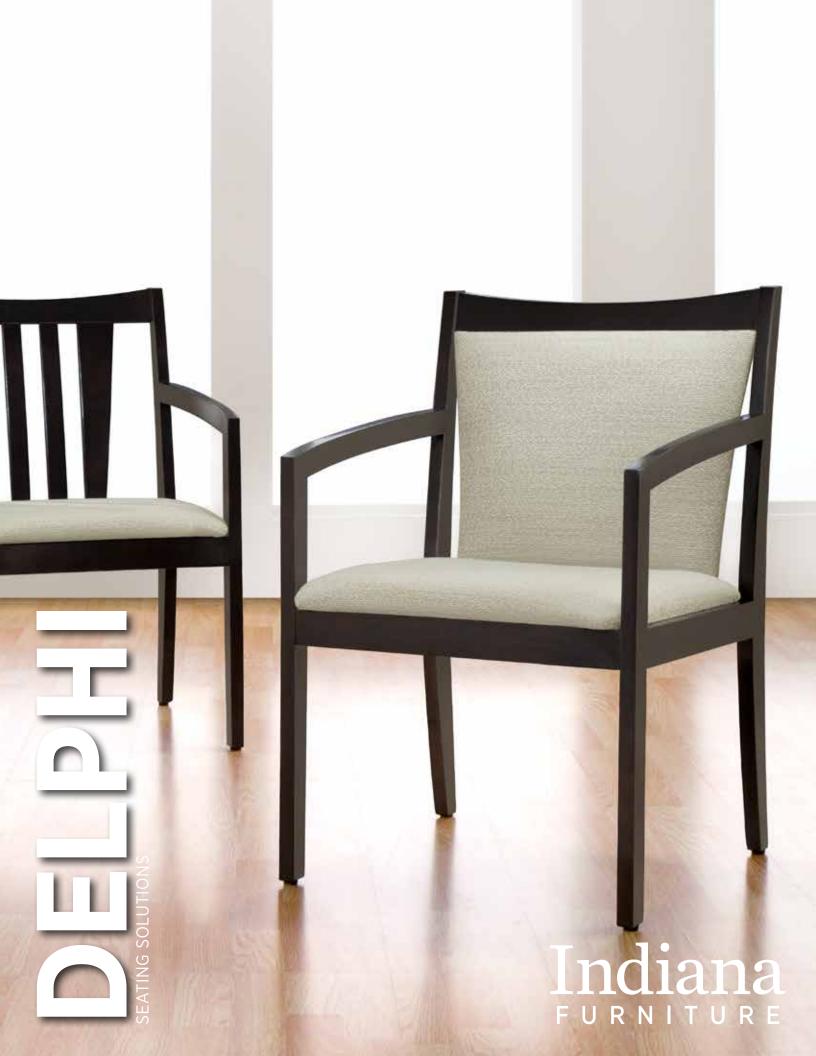

## Versatility To Fit All Your Needs.

Clean lines, three back styles, and beautiful hardwood frames form a versatile collection of guest seating to outfit any environment. From contemporary to traditional, corporate to healthcare, Delphi adds style without sacrificing comfort.

The ability to mix and match back styles gives you design freedom to create the perfect look, and provide lasting comfort, for a diverse range of users.

Now available with contrasting upholsteries on the seats and backs.