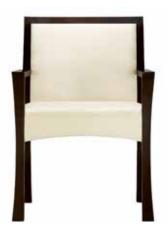

## Vive Seating: Classic Style. Modern Comfort.

Both comfort and style are achieved in Vive with a modern open arm and a distinguished flared leg design.

Fully Upholstered Back with Open Arms - Model #326

- Open arm
- Solid hardwood frames provide a smooth and radiant finish
- Chairs feature double dowel mortise and tenon construction
- High grade polyurethane foam for superior stability and comfort

1919 Hospitality Dr., Ste. A